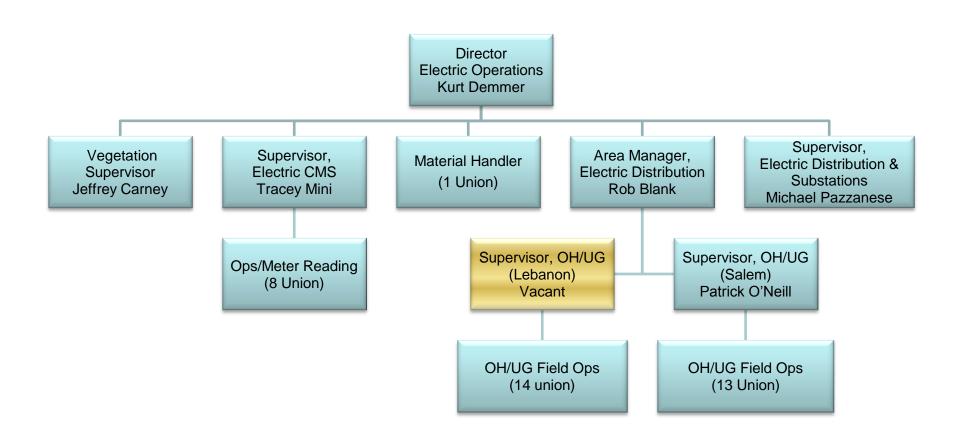

## ATTACHMENT A

### MONTHLY TRANSITION COSTS AND SUPPORTING DETAIL

Please see the following attachments:

- A.1 Transition Services Cost Report *Please see native format Excel worksheets*
- A.2 Transition Services Cost Report Supporting Detail *Please see native format Excel* worksheets (the most recent invoice provided by National Grid is September 2014)
- A.3 GSE and ENNG Monthly Transition Progress