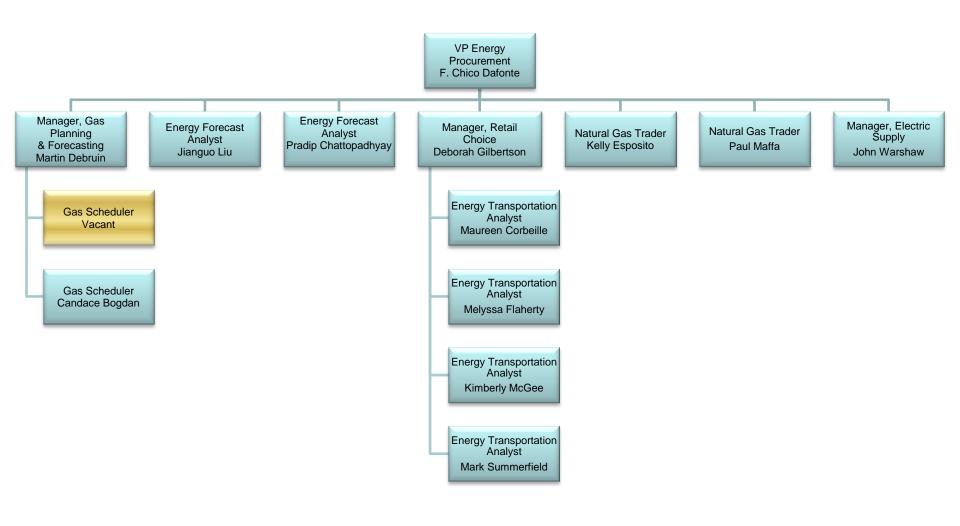

5003 / 5004 Monthly Report of Transition Progress (per Settlement V.C.1) For the Month of September 2014

Liberty Utilities (Granite State Electric) Corp. and Liberty Utilities (EnergyNorth Natural Gas) Corp. d/b/a Liberty Utilities

### MONTHLY REPORT OF TRANSITION PROGRESS

For the Month of September 2014

5003 / 5004 Monthly Report of Transition Progress Attachment A – Supporting Detail (per Settlement V.C.1.b. (i-iv)) For the Month of September 2014