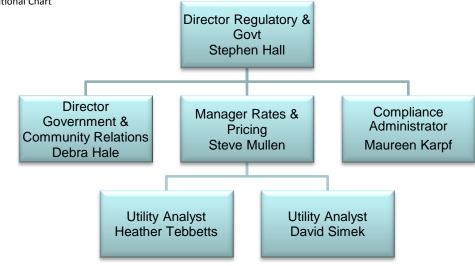

## ATTACHMENT A

### MONTHLY TRANSITION COSTS AND SUPPORTING DETAIL

Please see the following attachments:

- A.1 Transition Services Cost Report *Please see native format Excel worksheets*
- A.2 Transition Services Cost Report Supporting Detail *Please see native format Excel* worksheets (the most recent invoice provided by National Grid is September 2014)
- A.3 GSE and ENNG Monthly Transition Progress