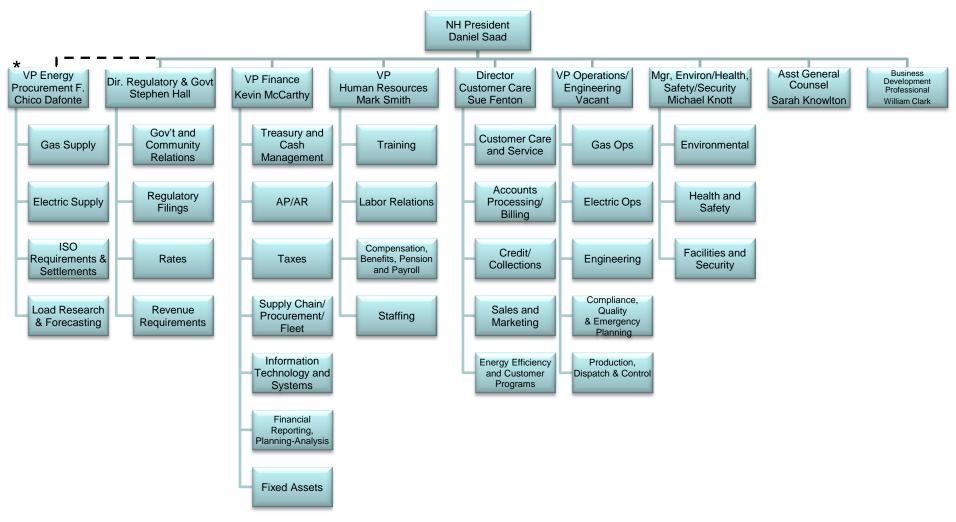

5003 / 5004 Monthly Report of Transition Progress (per Settlement V.C.1) For the Month of September 2014

Liberty Utilities (Granite State Electric) Corp. and Liberty Utilities (EnergyNorth Natural Gas) Corp. d/b/a Liberty Utilities

### MONTHLY REPORT OF TRANSITION PROGRESS

For the Month of September 2014

5003 / 5004 Monthly Report of Transition Progress Attachment A – Supporting Detail (per Settlement V.C.1.b. (i-iv)) For the Month of September 2014